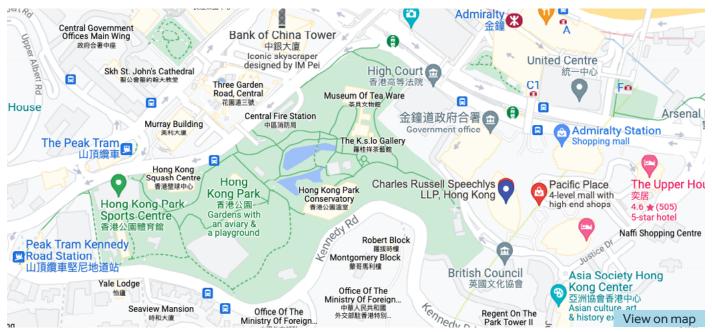

# Map and directions

## **Address**

Charles Russell Speechlys Suite 3418, Level 34, Two Pacific Place 88 Queensway, Hong Kong

### How to find us

Pacific Place is anchored at the heart of Hong Kong Island atop the MTR and backed by verdant parkland.

### By MTF

Admiralty MTR station — the interchange for the Island, Tsuen Wan and South Island lines — is directly beneath Pacific Place, providing access to the entire MTR and Airport Express networks. Trains run from 6am - 1am.

### Journey Times:

- Central 3 mins
- Airport 35 mins
- Causeway Bay 6 mins
- Tsim Sha Tsui 5 mins

### By Tax

Taxi ranks are located on Level 4 of Pacific Place Drive, outside Two Pacific Place.

# By bus

Bus stops for more than 50 routes stand outside Pacific Place, connecting with Hong Kong Island, Kowloon, the New Territories, and the airport.

### By car

With a total of more than 400 parking spaces, you can park at Pacific Place via the entrance on Level 4 of Pacific Place Drive off Justice Drive, or drive up Wing Fung Street from Queen's Road East to the carpark at Three Pacific Place.