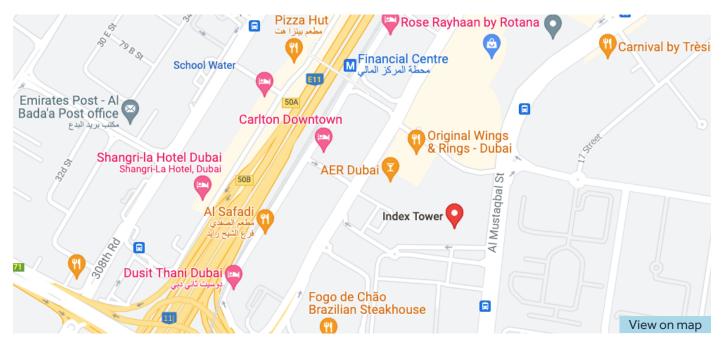

# Map and directions

#### Address

Charles Russell Speechlys, Index Tower, West Entrance, Level 20, Unit 2002, DIFC

#### How to find us

In a prime location in the heart of Dubai International Financial Centre (DIFC), INDEX Tower is an impressive 80 storey building with commercial, retail, residential and leisure components.

#### From Dubai Mall

Head down Al Sa'ada Street (D86) towards Emirates Towers. When you arrive at the Emirates Towers traffic lights, do a U-turn and head back down Al Sa'ada towards Dubai Mall. Continue to Al Fattan Currency House and take the slip road on the right. Continue along this slip road until you reach Index Tower. Follow the signs to the parking area.

#### From DIFC

With DIFC on your right and Emirates Towers on your left, drive straight over the roundabout and go right at the traffic lights. Head down Al Sa'ada towards Dubai Mall. Continue to Al Fattan Currency House and take the slip road on the right. Continue along this slip road until you reach Index Tower. Follow the signs to the parking area.