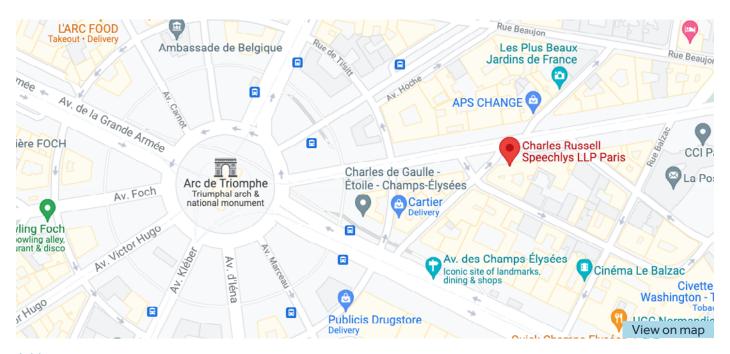

# Map and directions

#### Address

Charles Russell Speechlys Société d'avocats, 41, Avenue de Friedland, 75008 Paris, France

# How to find us

#### By car

The closest car park is Parking Indigo Etoile Friedland, 31 Avenue de Friedland 75008 Paris.

# By underground

- Metro Charles de Gaulle Etoile (lines 6, 2, 1)
- RER A Charles de Gaulle Etoile
- Exit 3 Avenue de Friedland

# By bus

Lines 22, 30, 31, 52, 73, 92 to Charles de Gaulle Etoile bus stop.