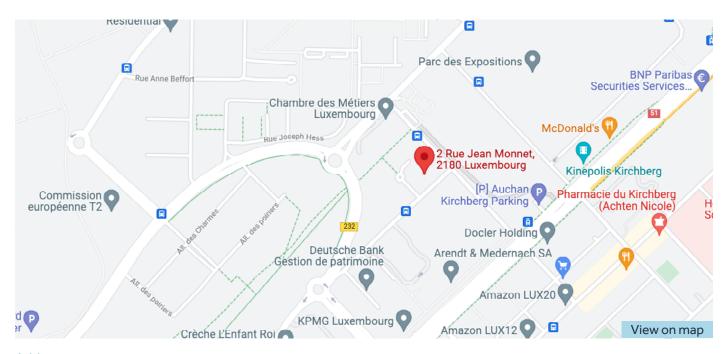

# 2, rue Jean Monnet, L-2180 Luxembourg Map and directions

#### Address

Charles Russell Speechlys 2, rue Jean Monnet L-2180 Luxembourg

### How to find us

## Airport / Luxembourg train station

We recommend you take a taxi from the airport or the train station. The journey is approximately 10 to 15 minutes.

## By bus line 16

Leave at "J.F. Kennedy" bus stop. Walk onto rue Alphonse Weicker (on the left side of Auchan), then turn onto rue Jean Monnet. Charles Russell Speechly is at the corner.